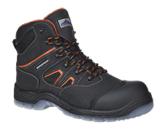

## FC57 - PORTWEST COMPOSITELITE ALL WEATHER BOOT S7S FO SR

is in conformity with the provisions of PPE Regulation (EU) 2016/425 (Cat II) and satisfies the essential health and safety requirements set out in Annex II and the relevant harmonised standard(s):